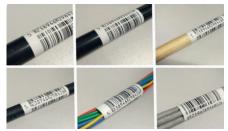

## Application

- Marking wires, cables and bundles of cables
- Marking tubes, casings and hoses made of plastics
- Marking objects made of any material that have elongated, cylindrical shapes

### Product parameters

Diameter 8 ÷ 18mm Length >120mm Materiał any

\*depends on the length of the label and diameter of the product

- rks mentioned in the sheet constitute the sole property of their owners
- The values specified in the technical sheet constitute average values and results of the conducted studies and are of informative nature.
- . The provided values and recommendations are not dedicated for specification purposes and cannot be used as binding technical data