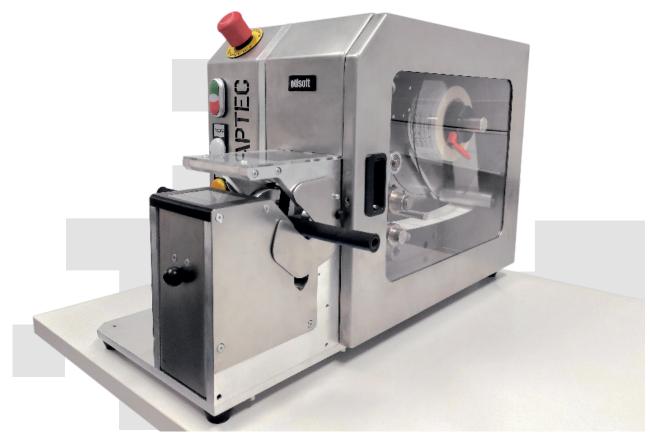

# WRAPTEC-APL

Semi-automatic, wrapping label applicator for marking hoses, cables and tubes

Easy to use, industrial standard

Precise application on the whole circumference

Wide range of applications

# Description

Wraptec - APL is a universal device that supports the process of marking products such as hoses, rods and cables. The device makes it possible to precisely and efficiently mark the products without the need to rotate them.

### Characteristics

WRAPTEC - APL is a universal device for marking products that have elongated shapes and a diameter from 8 to 18 mm. A durable metal enclosure and small dimensions make a quick installation of the device in a new location possible. The change of a size of a label and a diameter of the marked product doesn't require retooling of the device. For special application need of the Client the device can be adjusted as early as at the stage of production.