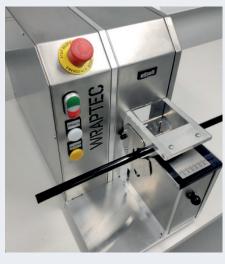

# Description

Wraptec - APL is a universal device that supports the process of marking products such as hoses, rods and cables. The device makes it possible to precisely and efficiently mark the products without the need to rotate them.

The device operates in a semi-automatic mode where the product is fed manually, or it can be integrated with a robot or master system. It is adjusted to work in harsh industrial conditions, whereas its structure makes operation, even with the use of gloves, possible.

### Characteristics

WRAPTEC - APL is a universal device for marking products that have elongated shapes and a diameter from 8 to 18 mm. A durable metal enclosure and small dimensions make a quick installation of the device in a new location possible. The change of a size of a label and a diameter of the marked product doesn't require retooling of the device. For special application need of the Client the device can be adjusted as early as at the stage of production.

### Application

The device can apply paper or filmic labels with the width from 10 to 70 mm and length from 40 to 110 mm. The application consists in automatic wrapping of the product with the label and taping it around the incomplete circumference or in an overlapping mode. The integrated label roll unwinder and liner winder facilitate the application process.